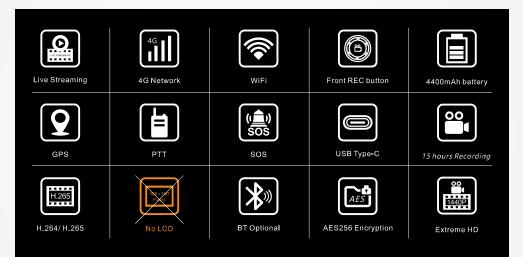

# NVS3 BODY WORN CAMERA

NVS3 is a stand-alone version 4K recording videocamera, it supports Noise Cancelling, F/1.8 Large Aperture, GPS optional, and configured with H.265, AES, white + SOS lights and 12hours recording etc. . .

| Live Streaming        | 4G<br>4G Network | WiFi        | Front REC button  | 4400mAh battery    |
|-----------------------|------------------|-------------|-------------------|--------------------|
| GPS                   | PTT              | sos         | USB Type-C        | 15 hours Recording |
| H.265<br>H.264/ H.265 | No LCD           | BT Optional | AES256 Encryption | Extreme HD         |