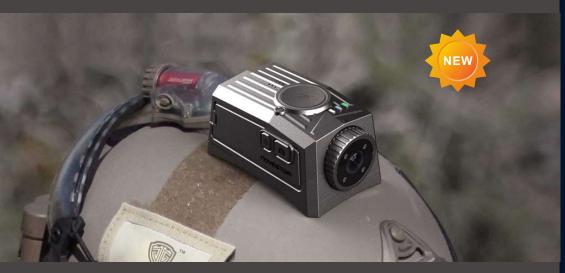

# S291 MILITARY HELMET CAMERA

There two versions for S29D model: <u>live streaming version</u> and <u>stand-alone version</u>. 4G, Wi-fi, GPS optional, and configured with feature activated voice announcement, PTT, SOS, BT and remote recording video etc...