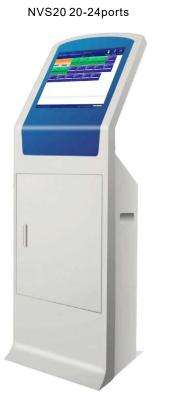

# **Docking station / DEMS**

### **DEMS SOLUTION DEMS For Body Camera**

### DIGITAL EVIDENCE MANAGEMENT SOFTWARE

There is a management software (Digital Evidence Management Software, "DEMS") that helps user to upload data automatically after body worn cameras connected to pC