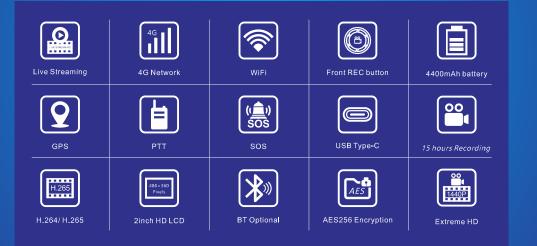

| Live Streaming        | 4G<br>4G Network | WiFi        | Front REC button  | 4400mAh battery    |
|-----------------------|------------------|-------------|-------------------|--------------------|
| GPS                   | PTT              | sos         | USB Type-C        | 15 hours Recording |
| H.265<br>H.264/ H.265 | No LCD           | BT Optional | AES256 Encryption | Extreme HD         |