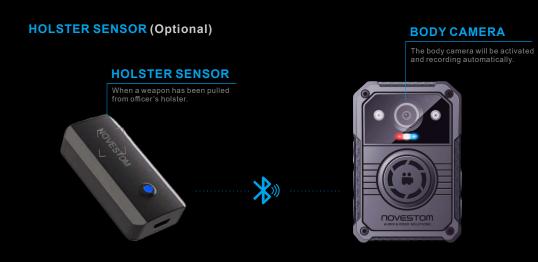

# NVS4-T body worn camera

There two versions for NVS4-T model: <u>live streaming version</u> and <u>stand-alone version</u>. 4G, Wi-fi, GPS optional, and configured with feature activated voice announcement, PTT, SOS, BT and remote recording video etc. . .

# NVS4-Q body worn camera

There two versions for NVS4-Q model: <u>live streaming version</u> and <u>stand-alone version</u>. 4G, Wi-fi, GPS optional, and configured with feature activated voice announcement, PTT, SOS, BT and remote recording video etc. . .

# NVS4-D body worn camera

There two versions for NVS4-D model: <u>live streaming version</u> and <u>stand-alone version</u>. 4G, Wi-fi, GPS optional, and configured with feature activated voice announcement, PTT, SOS, BT and remote recording video etc...

# **NVS4-C** BODY WORN CAMERA

There two versions for NVS4-C model: <u>live streaming version</u> and <u>stand-alone version</u>. 4G, Wi-fi, GPS optional, and configured with PTT, SOS, BT and remote recording video etc...