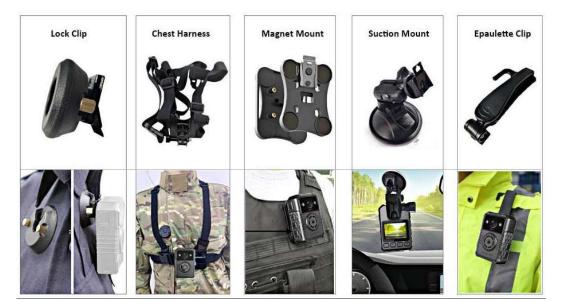

pload files from local client to web sever
- √ Include Audio, Videos, Photos, Log files
- Manage
- $\sqrt{Manage}$  all data uploaded onto the sever
- $\sqrt{Protect}$  your evidence with ironclad security and back-ups Connect
- $\sqrt{10}$  From local client to sever, all connected.
- $\sqrt{\text{All data recorded and uploaded, easy to browse at any time,}}$ anywhere via Internet.
- Details:
- √ Login Interface Data Query
- √ File Tag
- √ Importance Level
- √ System Log

Cameras Management



Playback

Uploading

# Accessories Optional For All Cameras

# **CMSV SOFTWARE** Visual Dispatch System For 4G Camera

CMSV supports PC client and web version to view live streaming, GPS, PTT, SOS, dispatching staff, commanding camera to record video, playback and download video etc. . .













# **CMSV** SOLUTION

### Visual Dispatch System For 4G Camera

How to create your server?

### Headquarters server No. 1

You could choose physical server or cloud server

The server must have a public IP and private network (Please apply for it to your network operator).



No.1 PC

Dispatching Commander account Assign with 50, 100 or 200 cameras



Computer (local purchasing)

 Dispatching Commander account Assign with 50, 100 or 200 cameras or more...



No.2 PC

Computer (local purchasing)

Please connect \_All Dispatching Commander PC\_ to another network, and don't use the same network as the server. (avoid affecting the server's network speed)









No. 3,4,5,6, 7.8.9 PC...

Dispatching Commander account..

Assign with 50, 100 or 200 cameras

or more..

Computer (local purchasi