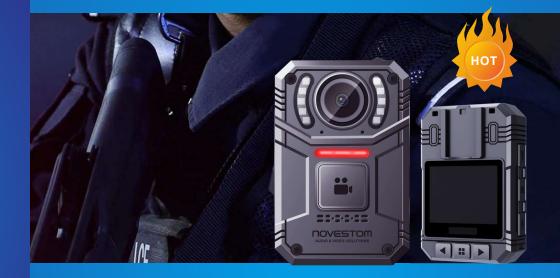

# NVS3 BODY WORN CAMERA

NVS3 is a stand-alone version 4K recording videocamera, it supports Noise Cancelling, F/1.8 Large Aperture, GPS optional, and configured with H.265, AES, white + SOS lights and 12hours recording etc. . .