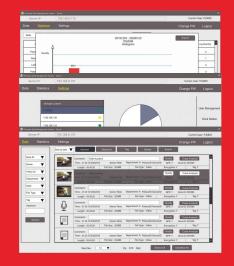

### **DEMS SOLUTION DEMS For Body Camera**

### DIGITAL EVIDENCE MANAGEMENT SOFTWARE

There is a management software (Digital Evidence Management Software, "DEMS") that helps user to upload data automatically after body worn cameras connected to pC

- $\sqrt{Multiple simultaneous uploads}$
- $\sqrt{1}$  Simultaneous charging for the camera
- √ Data password protection
- √ Video playback
- √ File management and query
- √ Storage space and parameters setting

### SERVER SOFTWARE

- Collect
- √ Collect anything from Novestom Police body Camerasy
- $\sqrt{1}$  Upload files from local client to web sever
- √ Include Audio, Videos, Photos, Log files
- Manage
- $\sqrt{Manage}$  all data uploaded onto the sever
- $\sqrt{Protect}$  your evidence with ironclad security and back-ups Connect
- $\sqrt{10}$  From local client to sever, all connected.
- $\sqrt{\text{All data recorded and uploaded, easy to browse at any time,}}$ anywhere via Internet.
- Details:
- √ Login Interface Data Query
- √ File Tag
- √ Importance Level
- √ System Log

Cameras Management

Playback

Uploading