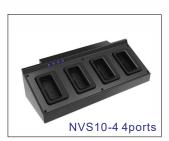

### **Multiple Docking Station For body cam**

Docking station supports automatically uploading data and charging for all cameras. and playback & view videos etc...

NVS10-B 8ports

LAN

Port

Tracking

USB 2.0/3.0 Port Auto