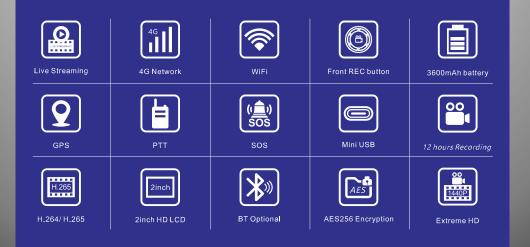

# NVS4-T body worn camera

There two versions for NVS4-T model: <u>live streaming version</u> and <u>stand-alone version</u>. 4G, Wi-fi, GPS optional, and configured with feature activated voice announcement, PTT, SOS, BT and remote recording video etc. . .

# NVS4-Q body worn camera

There two versions for NVS4-Q model: <u>live streaming version</u> and <u>stand-alone version</u>. 4G, Wi-fi, GPS optional, and configured with feature activated voice announcement, PTT, SOS, BT and remote recording video etc. . .

# NVS4-D body worn camera

There two versions for NVS4-D model: <u>live streaming version</u> and <u>stand-alone version</u>. 4G, Wi-fi, GPS optional, and configured with feature activated voice announcement, PTT, SOS, BT and remote recording video etc...

# **NVS4-C** BODY WORN CAMERA

There two versions for NVS4-C model: <u>live streaming version</u> and <u>stand-alone version</u>. 4G, Wi-fi, GPS optional, and configured with PTT, SOS, BT and remote recording video etc...

# S291 MILITARY HELMET CAMERA

There two versions for S29D model: <u>live streaming version</u> and <u>stand-alone version</u>. 4G, Wi-fi, GPS optional, and configured with feature activated voice announcement, PTT, SOS, BT and remote recording video etc...

| Live Streaming        | 4G<br>4G Network | WiFi        | Front REC button  | 4400mAh battery    |
|-----------------------|------------------|-------------|-------------------|--------------------|
| GPS                   | PTT              | sos         | USB Type-C        | 15 hours Recording |
| H.265<br>H.264/ H.265 | No LCD           | BT Optional | AES256 Encryption | Extreme HD         |