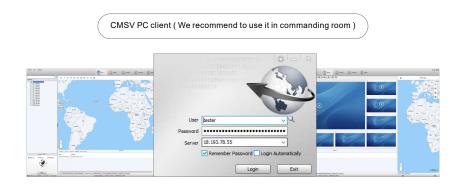

# **CMSV SOFTWARE** Visual Dispatch System For 4G Camera

CMSV supports PC client and web version to view live streaming, GPS, PTT, SOS, dispatching staff, commanding camera to record video, playback and download video etc. . .

# **CMSV** SOLUTION

### Visual Dispatch System For 4G Camera

How to create your server?