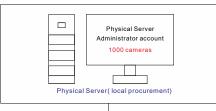

### Headquarters server No. 1

You could choose physical server or cloud server

The server must have a public IP and private network (Please apply for it to your network operator).

No.1 PC

Dispatching Commander account Assign with 50, 100 or 200 cameras

Computer (local purchasing)

 Dispatching Commander account Assign with 50, 100 or 200 cameras or more...

No.2 PC

Computer (local purchasing)

Please connect \_All Dispatching Commander PC\_ to another network, and don't use the same network as the server. (avoid affecting the server's network speed)