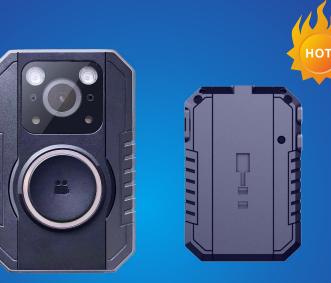

# NVS3 BODY WORN CAMERA

NVS3 is a stand-alone version 4K recording videocamera, it supports Noise Cancelling, F/1.8 Large Aperture, GPS optional, and configured with H.265, AES, white + SOS lights and 12hours recording etc. . .