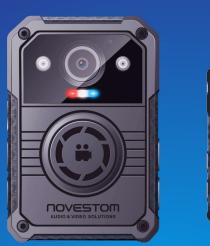

# NVS9 body worn camera

NVS9 is a stand-alone version camera, it supports AP Wi-fi, GPS optional, and configured with 3200mAh battery and 12hours recording etc. . .