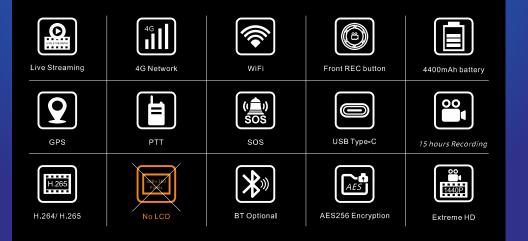

# NVS3 BODY WORN CAMERA

NVS3 is a stand-alone version 4K recording videocamera, it supports Noise Cancelling, F/1.8 Large Aperture, GPS optional, and configured with H.265, AES, white + SOS lights and 12hours recording etc. . .

| Live Streaming        | 4G<br>4G Network | WiFi        | Front REC button  | 4400mAh battery    |
|-----------------------|------------------|-------------|-------------------|--------------------|
| GPS                   | PTT              | sos         | USB Type-C        | 15 hours Recording |
| H.265<br>H.264/ H.265 | No LCD           | BT Optional | AES256 Encryption | Extreme HD         |