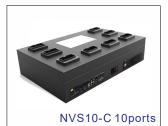

### **Multiple Docking Station For body cam**

Docking station supports automatically uploading data and charging for all cameras. and playback & view videos etc...

NVS10-B 8ports

LAN

Port

Tracking

USB 2.0/3.0 Port Auto