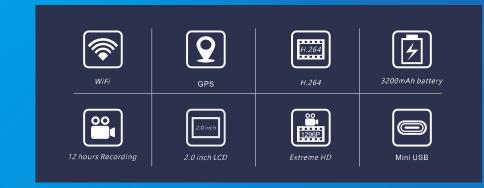

# NVS9 body worn camera

NVS9 is a stand-alone version camera, it supports AP Wi-fi, GPS optional, and configured with 3200mAh battery and 12hours recording etc. . .