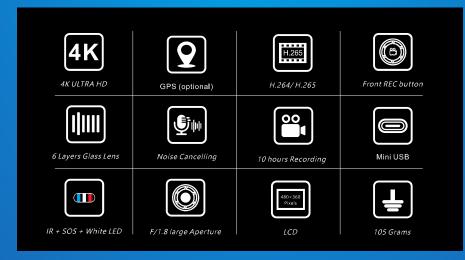

# NVS3 BODY WORN CAMERA

NVS3 is a stand-alone version 4K recording videocamera, it supports Noise Cancelling, F/1.8 Large Aperture, GPS optional, and configured with H.265, AES, white + SOS lights and 12hours recording etc. . .