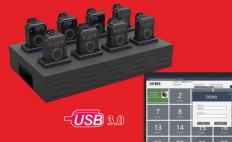

# **Docking station / DEMS**

### **Multiple Docking Station For body cam**

Docking station supports automatically uploading data and charging for all cameras. and playback & view videos etc...

NVS10-B 8ports

LAN

Port

Tracking

USB 2.0/3.0 Port Auto