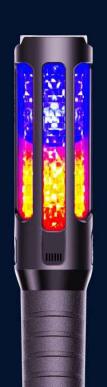

### Inspection/Command Warning Baton

One-key quick to test and voice broadcast result, white flashlight, whistle warning, red and blue command warning lights, window breaker, powerful magnet, type-c fast charging