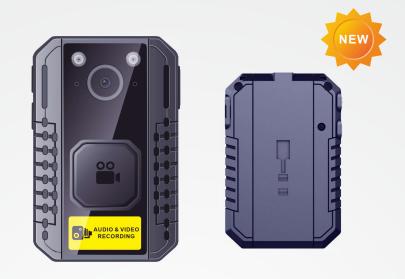

# NVS4-T body worn camera

There two versions for NVS4-T model: <u>live streaming version</u> and <u>stand-alone version</u>. 4G, Wi-fi, GPS optional, and configured with feature activated voice announcement, PTT, SOS, BT and remote recording video etc. . .

# NVS4-Q body worn camera

There two versions for NVS4-Q model: <u>live streaming version</u> and <u>stand-alone version</u>. 4G, Wi-fi, GPS optional, and configured with feature activated voice announcement, PTT, SOS, BT and remote recording video etc. . .

# NVS4-D body worn camera

There two versions for NVS4-D model: <u>live streaming version</u> and <u>stand-alone version</u>. 4G, Wi-fi, GPS optional, and configured with feature activated voice announcement, PTT, SOS, BT and remote recording video etc...

# **NVS4-C** BODY WORN CAMERA

There two versions for NVS4-C model: <u>live streaming version</u> and <u>stand-alone version</u>. 4G, Wi-fi, GPS optional, and configured with PTT, SOS, BT and remote recording video etc...